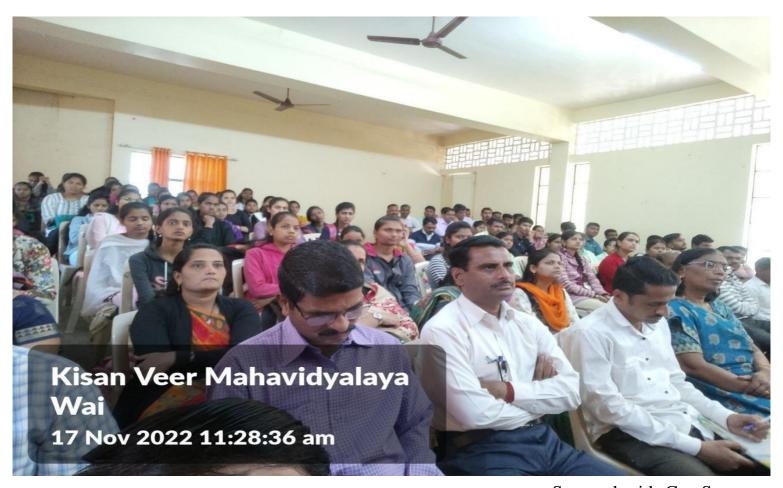

#### Student Attendance Sheet

| Sr No | Name of the Student       | Class     | Roll   | Male / | Signature    |
|-------|---------------------------|-----------|--------|--------|--------------|
|       |                           |           | Number | Female |              |
| 0     | Bagade Deepak D.          | 8-SC-II   | 64     | Male   | O.O. Bagade  |
| 2     | 10 -1                     | BSC-II    | 58     | Male   | abural       |
|       | Ketan kishor kale         | B.com-TI  | 14     | male   | Deten        |
| 8     | Ohamaj Rajentraspal       |           | 319    | male   | R. Sapral    |
| 5     | Athan 5 Jodhav            | BSC-II    | 105    | male   | <u> </u>     |
| 6     | Yadav Sójal Paramod       | BSC-II    | 03     | Male   | Rada-        |
| 0     | Ramajan Pange             | BSC-I     | 13+    | male   | A.N.Piscl    |
| (8)   | Arash pisal               | B. COMI   | @13 th | male   |              |
| 9     | Vishal Mithapura          | B Coms    | 13 +   | made   | e Praithann  |
| 10)   | Akshay Pisal              | B COMI    | 357    | male   | A.N Piscel   |
| 11)   | Waghmare Vishal Prakast   | BSCIII    | 35     | male   | Houghmane.   |
| 127   | Solaskar Aditya madhukar  |           | 23     | male   | Ans          |
| 137   | Ohumal Abhishtet Nandkuma | B.SCTIT   | 24     | Male   | Alternal     |
| 14)   | Dhumal Akash so           | B 9cIII   | 03     | Male   | 31/hannes    |
| 15>   | Jawar Tejos Bhenudo       | BSCIII    | 05     | male   | galeran      |
| 16)   | Pisal Jash Jitendra       | B.50, III | 04     | male   | Fisal        |
| 12)   | Bhosale Abhijit           | BSCI      | 101    | male   | ASP          |
| 18    | Tardte vinay              | BSCI      | 107    | male   | marker       |
| 19)   | vedpathak Atharv          | BSC-I     | 06     | Male   | A.S. Naphtak |
| 20    | Dinesh A. Pisal           | BSC-III   | 127    | Male   |              |
| 21    | Bhoite Ariun              | BSC III   | 128    | Male   | Arbhoise     |
| 23    | Patode Rrathmesh Dina     | BSC-III   | 52     | Male   | (M)          |
| 28    | Anil kryshna Shinde       | 88c=11    | 58     | male   | STUAL        |
|       |                           |           |        |        |              |
|       |                           |           |        |        |              |
|       |                           |           |        |        |              |
|       |                           |           |        | ,      |              |
| 773   | Sty                       | iderals   | male   | -> 23  | 3            |

female -> 59
82