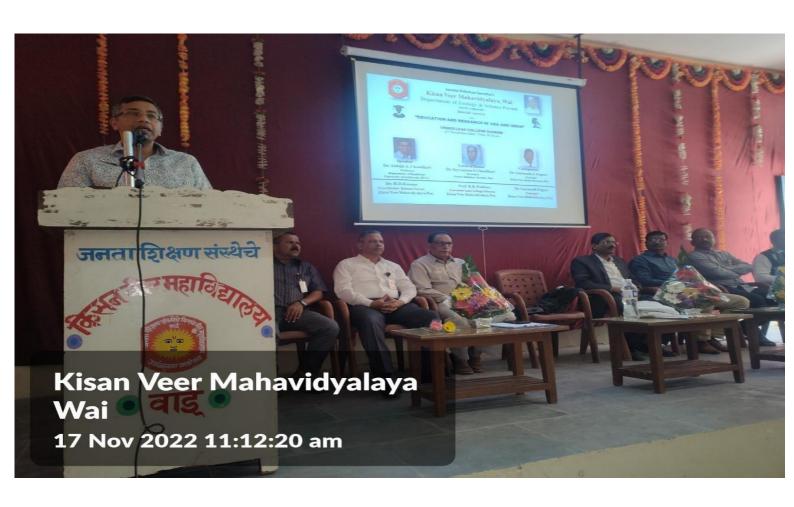

## DEPARATMENT OF ZOOLOGY & SCIENCE FORUM

Under Lend College Scheme.

Organized.

Special Lecture on

"Education and Research in USA and India"

On Thursday 17th November, 2022 at 10.00 am

Venue: A-13 Hall.

#### PROGRAMME

1. Welcome & Introduction:

Dr. H.D. Kanase

(Coordinator & Head Dept. of Zoology)

2. Introduction of Guest:

Dr. Manjusha Ingawale

(Head Dept. of Botany)

3. Chief Guest:

Dr. Abhijit J. Chaudhari,

(Department of Radiology, University of California, Davis)

4. Guest of Honor:

Dr. Jaywantrao Chaudhari

(Secretary, Janata Shikshan Sanstha)

5. Chairperson:

Principal, Dr. G.J. Fagare

(Principal, Kisan Veer Mahavidyalaya, Wai)

5. Vote Of thanks:

Dr. S.R.Tate (Head Dept. of Mathematics)

6. Anchoring:

Mr. R.R Tayade

Head Department Of Zoology PRINCIPAL!
KISAN VEER MAHAVIDYALAYA
Wai, Dist. Satara