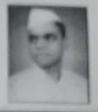

Dr. Abhijit J. Chaudhari,

(Department of Radiology, University of California, Davis)

4. Guest of Honor:

Dr. Jaywantrao Chaudhari

(Secretary, Janata Shikshan Sanstha)

5. Chairperson:

Principal, Dr. G.J. Fagare